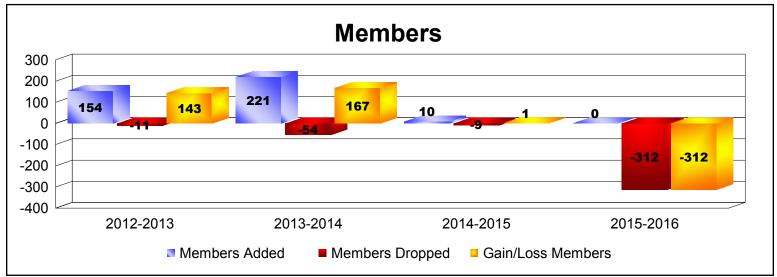

**Disbanded Districts**As of June 2016 Cumulative

| Year      | New<br>Clubs | Dropped<br>Clubs | Gain/<br>Loss<br>Clubs | New<br>Members | Charter<br>Members | Reinstate<br>Members | Transfer<br>Members | Total<br>Member<br>Added | Total<br>Members<br>Dropped | Gain/<br>Loss<br>Members |
|-----------|--------------|------------------|------------------------|----------------|--------------------|----------------------|---------------------|--------------------------|-----------------------------|--------------------------|
| 2012-2013 | 7            | 0                | 7                      | 7              | 147                | 0                    | 0                   | 154                      | -11                         | 143                      |
| 2013-2014 | 2            | -1               | 1                      | 168            | 53                 | 0                    | 0                   | 221                      | -54                         | 167                      |
| 2014-2015 | 0            | 0                | 0                      | 0              | 9                  | 1                    | 0                   | 10                       | -9                          | 1                        |
| 2015-2016 | 0            | -8               | -8                     | 0              | 0                  | 0                    | 0                   | 0                        | -312                        | -312                     |
| Average   | 2            | -2               | 0                      | 44             | 52                 | 0                    | 0                   | 96                       | -97                         | 0                        |