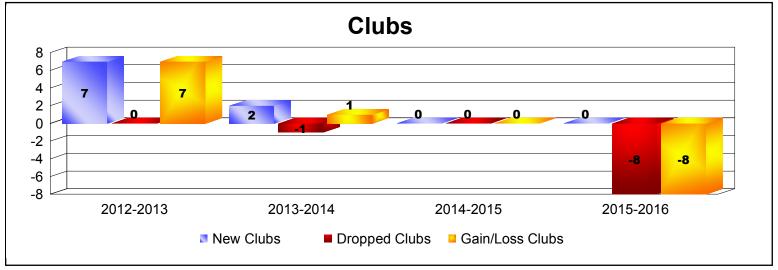

**Disbanded Districts**As of June 2016 Cumulative

| Year      | New<br>Clubs | Dropped<br>Clubs | Gain/<br>Loss<br>Clubs | New<br>Members | Charter<br>Members | Reinstate<br>Members | Transfer<br>Members | Total<br>Member<br>Added | Total<br>Members<br>Dropped | Gain/<br>Loss<br>Members |
|-----------|--------------|------------------|------------------------|----------------|--------------------|----------------------|---------------------|--------------------------|-----------------------------|--------------------------|
| 2012-2013 | 7            | 0                | 7                      | 7              | 147                | 0                    | 0                   | 154                      | -11                         | 143                      |
| 2013-2014 | 2            | -1               | 1                      | 168            | 53                 | 0                    | 0                   | 221                      | -54                         | 167                      |
| 2014-2015 | 0            | 0                | 0                      | 0              | 9                  | 1                    | 0                   | 10                       | -9                          | 1                        |
| 2015-2016 | 0            | -8               | -8                     | 0              | 0                  | 0                    | 0                   | 0                        | -312                        | -312                     |
| Average   | 2            | -2               | 0                      | 44             | 52                 | 0                    | 0                   | 96                       | -97                         | 0                        |